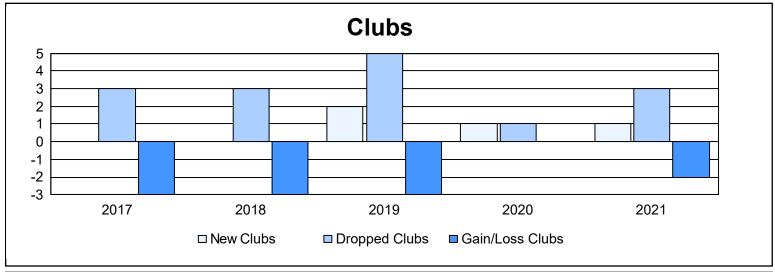

District 337 D As of June 2021 Cumulative

| Year      | New<br>Clubs | Dropped<br>Clubs | Gain/<br>Loss<br>Clubs | New<br>Members | Charter<br>Members | Reinstate<br>Members | Transfer<br>Members | Total<br>Member<br>Added | Total<br>Members<br>Dropped | Gain/<br>Loss<br>Members |
|-----------|--------------|------------------|------------------------|----------------|--------------------|----------------------|---------------------|--------------------------|-----------------------------|--------------------------|
| 2016-2017 | 0            | 3                | -3                     | 244            | 0                  | 4                    | 23                  | 271                      | 314                         | -43                      |
| 2017-2018 | 0            | 3                | -3                     | 240            | 0                  | 8                    | 9                   | 257                      | 295                         | -38                      |
| 2018-2019 | 2            | 5                | -3                     | 229            | 52                 | 1                    | 6                   | 288                      | 375                         | -87                      |
| 2019-2020 | 1            | 1                | 0                      | 226            | 40                 | 12                   | 3                   | 281                      | 256                         | 25                       |
| 2020-2021 | 1            | 3                | -2                     | 181            | 25                 | 6                    | 6                   | 218                      | 340                         | -122                     |
| Average   | 1            | 3                | -2                     | 224            | 23                 | 6                    | 9                   | 263                      | 316                         | -53                      |